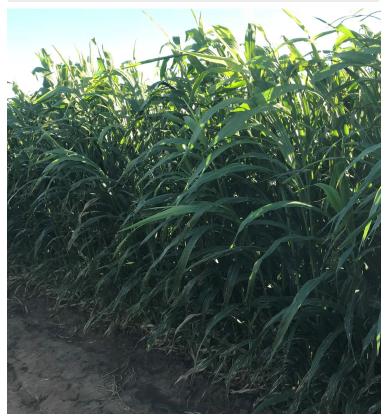

## **NUTRIMAXX** BMR

LATE MATURING BMR SORGHUM-SUDAN

NUTRIMAXX BMR is a full season sorghum-sudan hybrid that features a very high leaf retention, aggressive tillering re-growth and recovery, all packaged with excellent drought tolerance. This variety has a wide harvest window and produces full season forage.