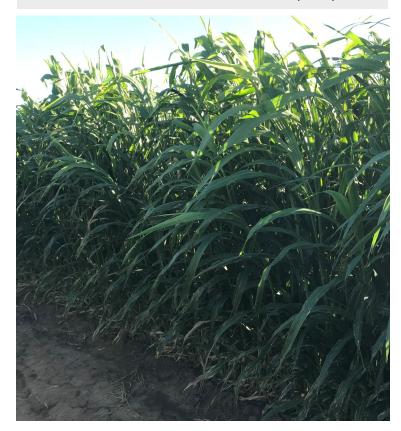

## BLUE RIBBON 3D

**BLUE RIBBON 3D** is a premium quality sudan forage with the dry stalk gene and quickness to cure for baling. This hybrid produces a fine stemmed sudan forage suitable for grazing or baling. With excellent regrowth, this sudangrass makes for exceptional multi-cut feed.